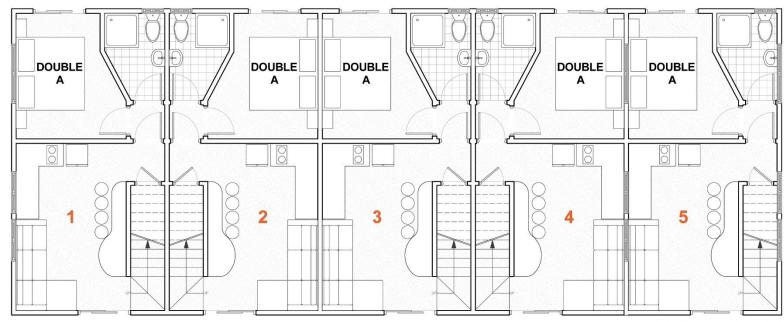

# Sleep 5 each

UPPER FLOOR PLAN.

LOWER FLOOR PLAN.

### PLEASE FILL IN THE NAMES OF THE PEOPLE ALLOCATED TO THESE UNITS

| UNIT 1       | DISABLED BATHROOM | UNIT 2       | UNIT 3       |
|--------------|-------------------|--------------|--------------|
| Double A 1:  |                   | Double A 1:  | Double A 1:  |
| Double A 2:  |                   | Double A 2:  | Double A 2:  |
| *Double B 1: |                   | *Double B 1: | *Double B 1: |
| *Double B 2: |                   | *Double B 2: | *Double B 2: |
| Single B     |                   | Single B     | Single B     |

# UNIT 4 UNIT 5 Double A 1: Double A 1: Double A 2: Double A 2: \*Double B 1: \*Double B 1: \*Double B 2: \*Double B 2: Single B Single B