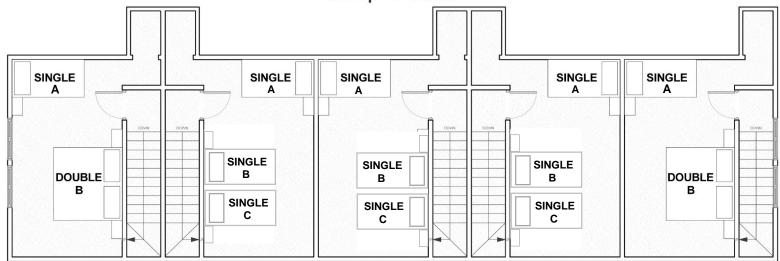

# Sleep 5 each

UPPER FLOOR PLAN.

LOWER FLOOR PLAN.

### PLEASE FILL IN THE NAMES OF THE PEOPLE ALLOCATED TO THESE UNITS

| UNIT 1       | DISABLED BATHROOM | UNIT 2       | UNIT 3       |
|--------------|-------------------|--------------|--------------|
| Double A 1:  |                   | Double A 1:  | Double A 1:  |
| Double A 2:  |                   | Double A 2:  | Double A 2:  |
| *Double B 1: |                   | *Double B 1: | *Double B 1: |
| *Double B 2: |                   | *Double B 2: | *Double B 2: |
| Single B     |                   | Single B     | Single B     |

# UNIT 4 UNIT 5 Double A 1: Double A 1: Double A 2: Double A 2: \*Double B 1: \*Double B 1: \*Double B 2: \*Double B 2: Single B Single B